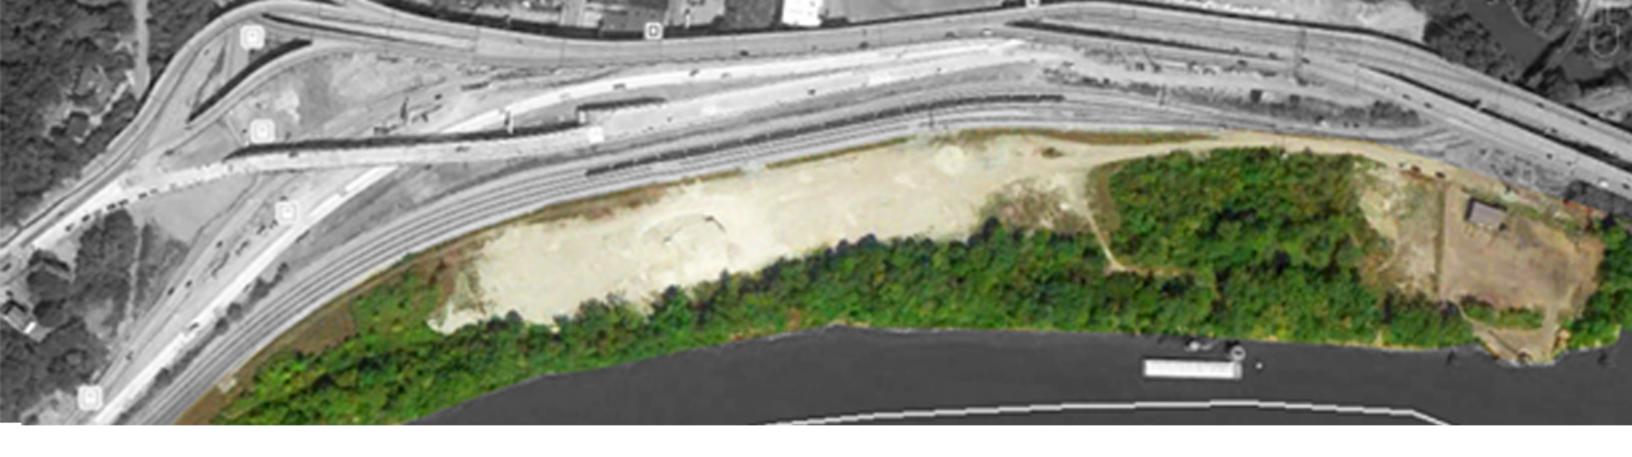

#### PROBLEM:

Lower Price Hill has very valueable land, situated next to the Ohio River. This land has not be used for functional reasons. Many children in Cinncinati haven't see the Ohio River. This is a problem.

# SITE PLAN