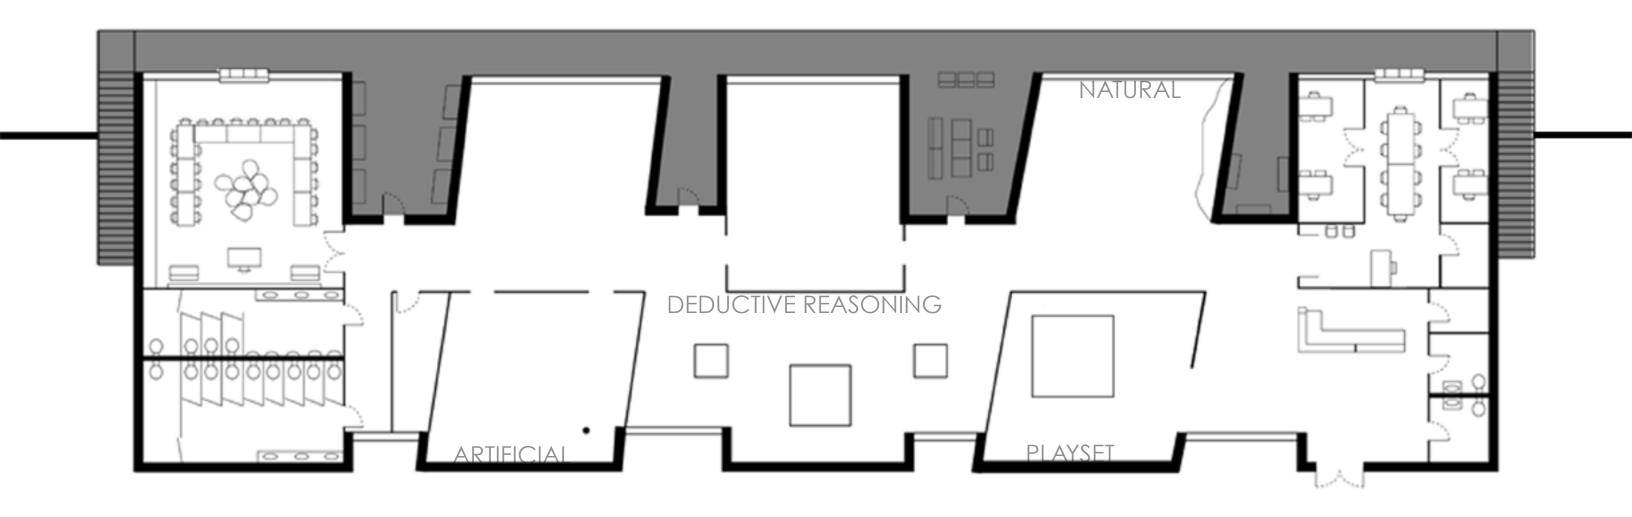

Be curious.

# PRECEDENT ENTERN'S MUSEUM



## ASMA BAHCELERI

#### INFORMATION:

The original building is found in Turkey. It is called the Asma Bahceleri Office House. I extended the building in to 5 pods. And made all ceiling heights 2oft. This has made the building a little less than 10,000 square footage. The building overhangs the Ohio river. Giving the occupancts the experience of interative with the River without having to be in the water.



### APPROACH

Entrance is on the Northwest side facing toward the city.

Upon entering the Curious City you will be directed to the parking garage which is just west of the building. The parking garage is underground. This gives the occupant a curious experience before coming above ground to enter the building.



# ELEVATION



# LEVEL ONE











# LEVEL TWO







# SITE PLAN











# GIRIOIS GITY