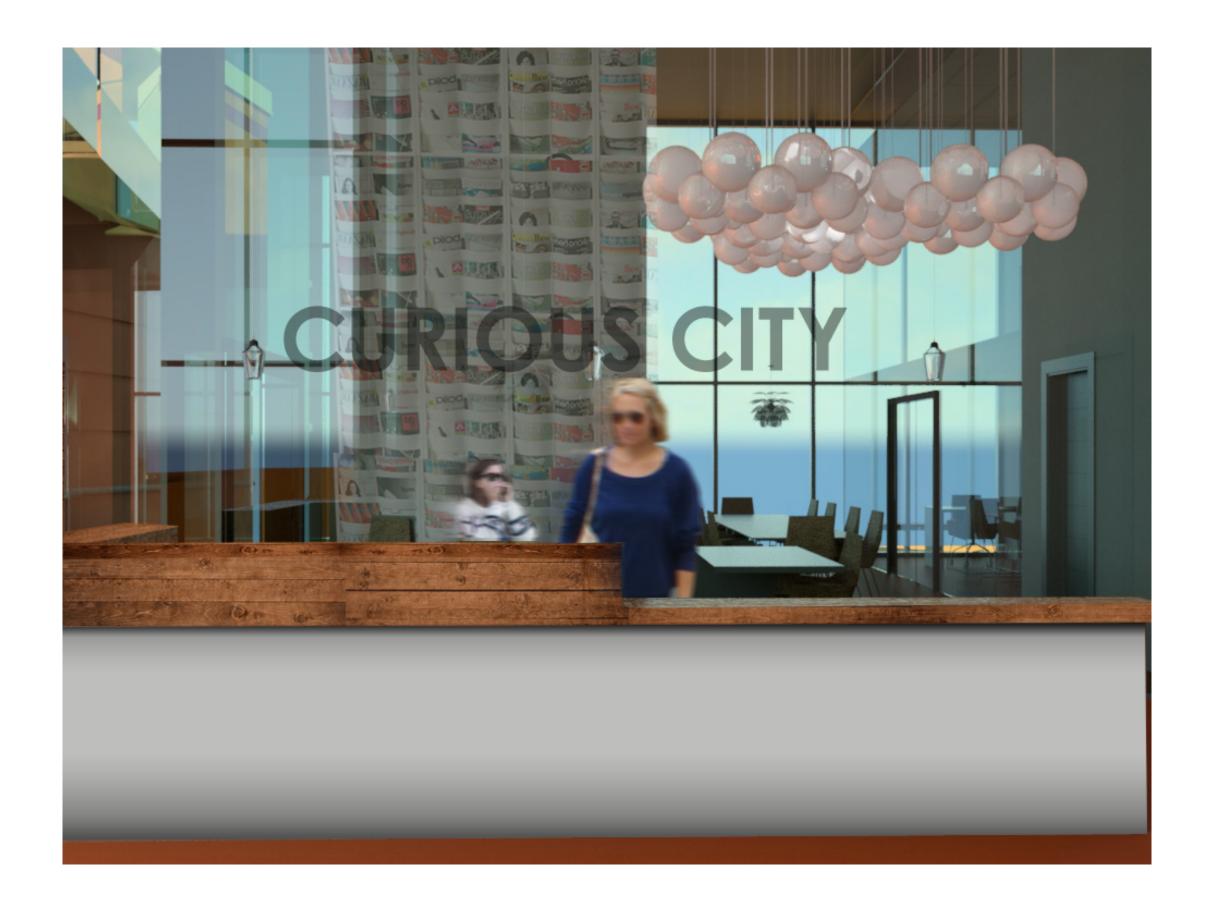

### APPROACH

Entrance is on the Northwest side facing toward the city.

Upon entering the Curious City you will be directed to the parking garage which is just west of the building. The parking garage is underground. This gives the occupant a curious experience before coming above ground to enter the building.