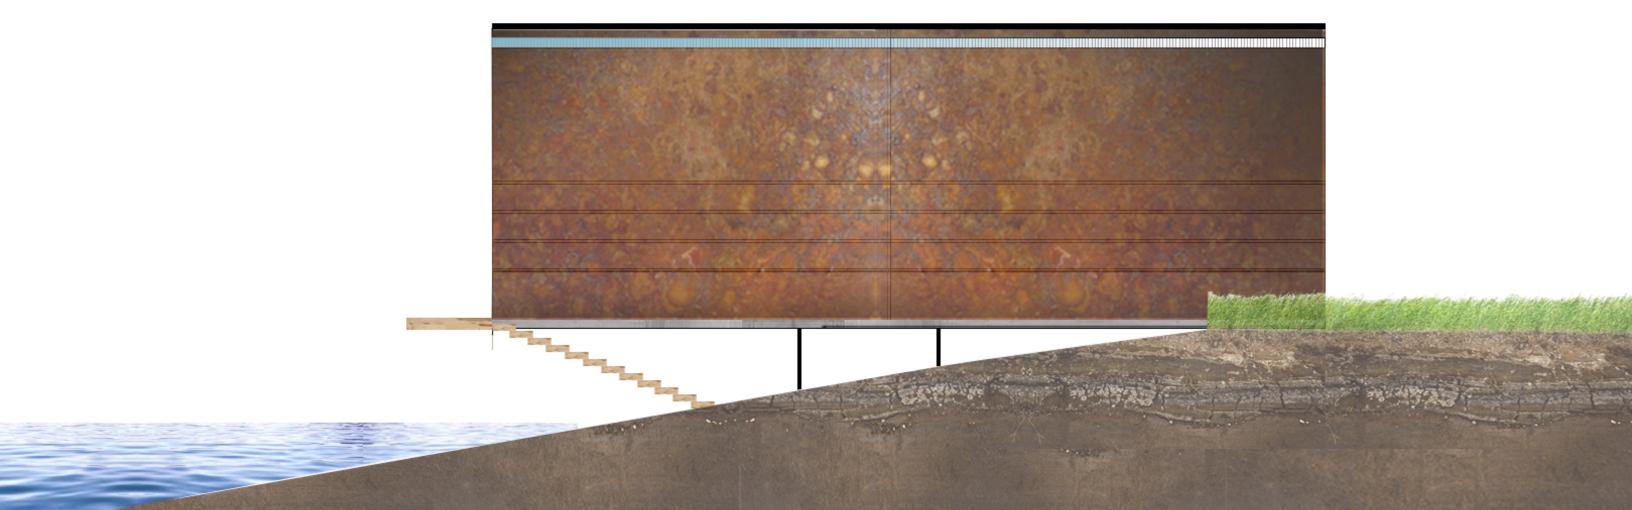

#### INFORMATION:

The original building is found in Turkey. It is called the Asma Bahceleri Office House. I extended the building in to 5 pods. And made all ceiling heights 2oft. This has made the building a little less than 10,000 square footage. The building overhangs the Ohio river. Giving the occupancts the experience of interative with the River without having to be in the water.

# ELEVATION