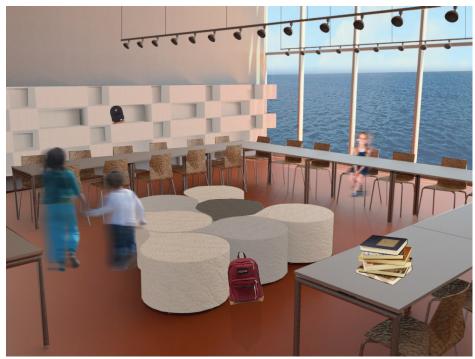

#### SOLUTION:

The land will be a learning environment. Children learn though interacting within the space and the space leading outside. The Curious City will provide a great atmosphere for learning and exploration. The building and site will offer many opportunities for curiosity. The more curious one is, the more one will gain at The Curious City.

#### **USERS:**

The users will be range from 4-15 years of age and their respected counterparts. The Curious City offers many interactive exhibits that accommidates for the varies age groups.

# CONCEPT

Children are naturally curious. They want to know everything even if they wont truly understand it. The goal of the discovery center will be to evoke a natural curiosity of children and adults. The more exploration in the space will mean the more information taken away.