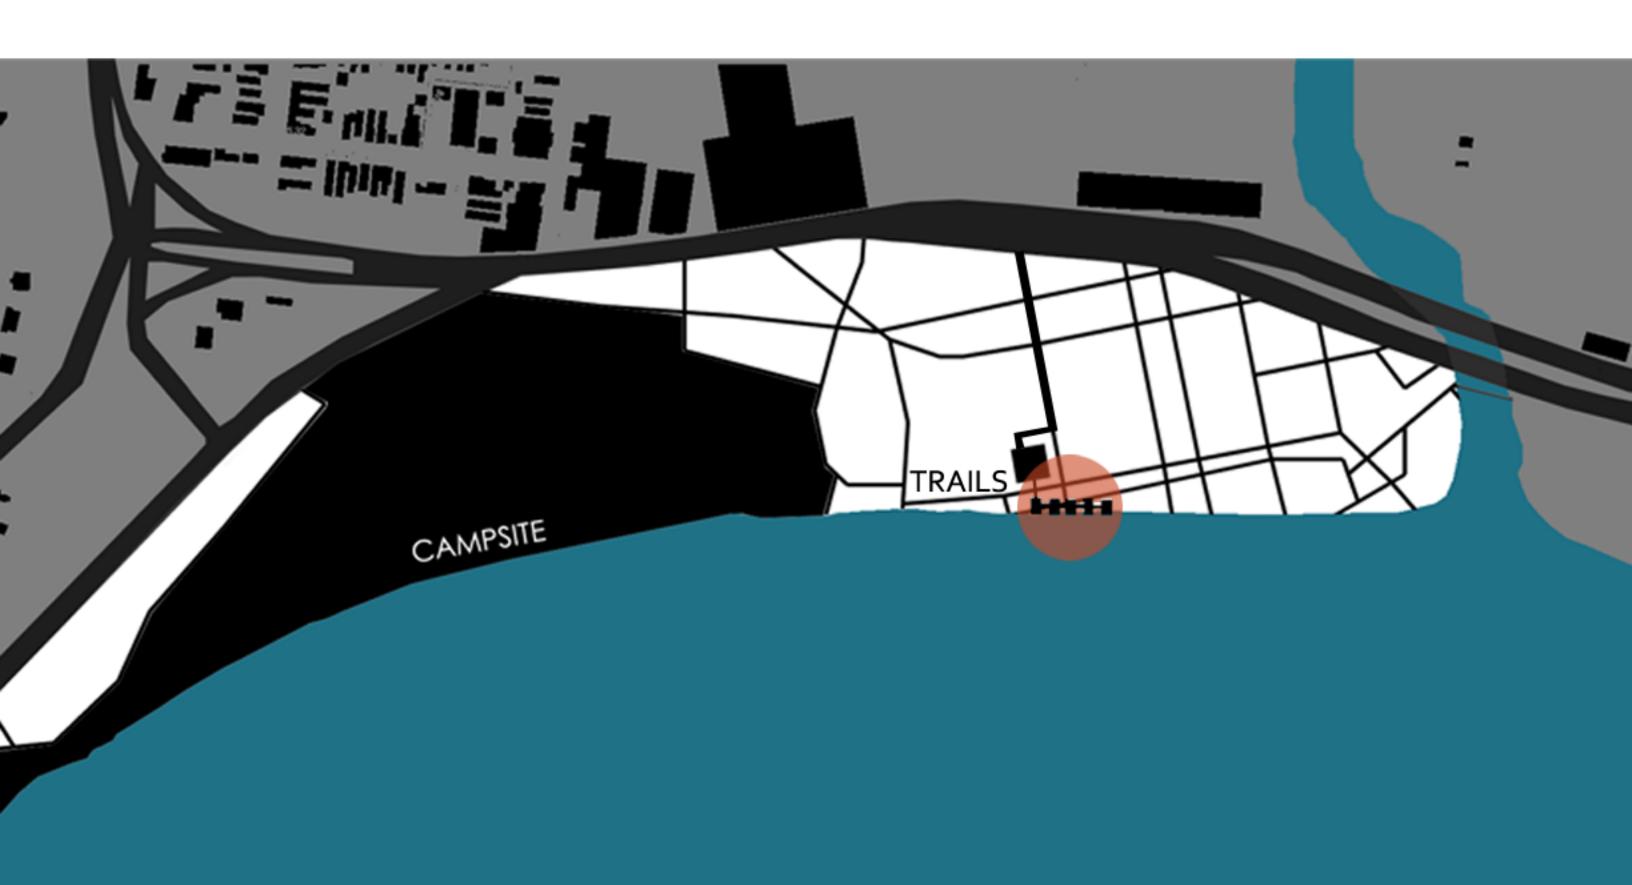

## ASMA BAHCELERI

#### INFORMATION:

The original building is found in Turkey. It is called the Asma Bahceleri Office House. I extended the building in to 5 pods. And made all ceiling heights 2oft. This has made the building a little less than 10,000 square footage. The building overhangs the Ohio river. Giving the occupancts the experience of interative with the River without having to be in the water.



### APPROACH

Entrance is on the Northwest side facing toward the city.

Upon entering the Curious City you will be directed to the parking garage which is just west of the building. The parking garage is underground. This gives the occupant a curious experience before coming above ground to enter the building.



# ELEVATION



# LEVEL ONE











# LEVEL TWO







# SITE PLAN











# GIRIOIS GITY