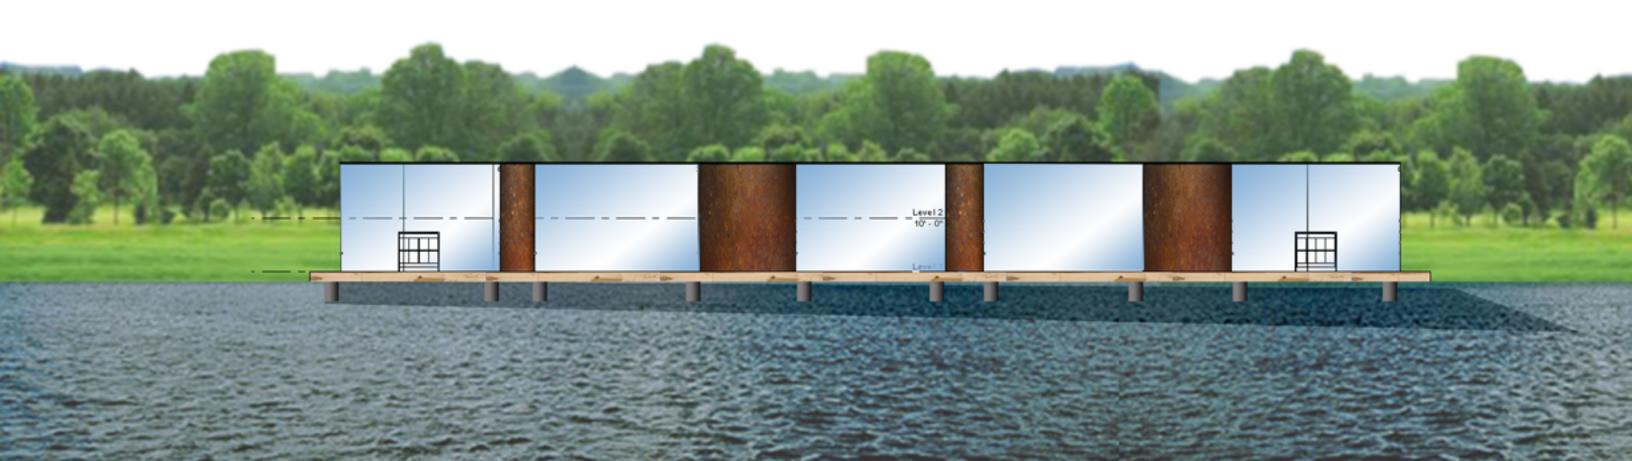

#### INFORMATION:

The original building is found in Turkey. It is called the Asma Bahceleri Office House. I extended the building in to 5 pods. And made all ceiling heights 2oft. This has made the building a little less than 10,000 square footage. The building overhangs the Ohio river. Giving the occupancts the experience of interative with the River without having to be in the water.

# ELEVATION