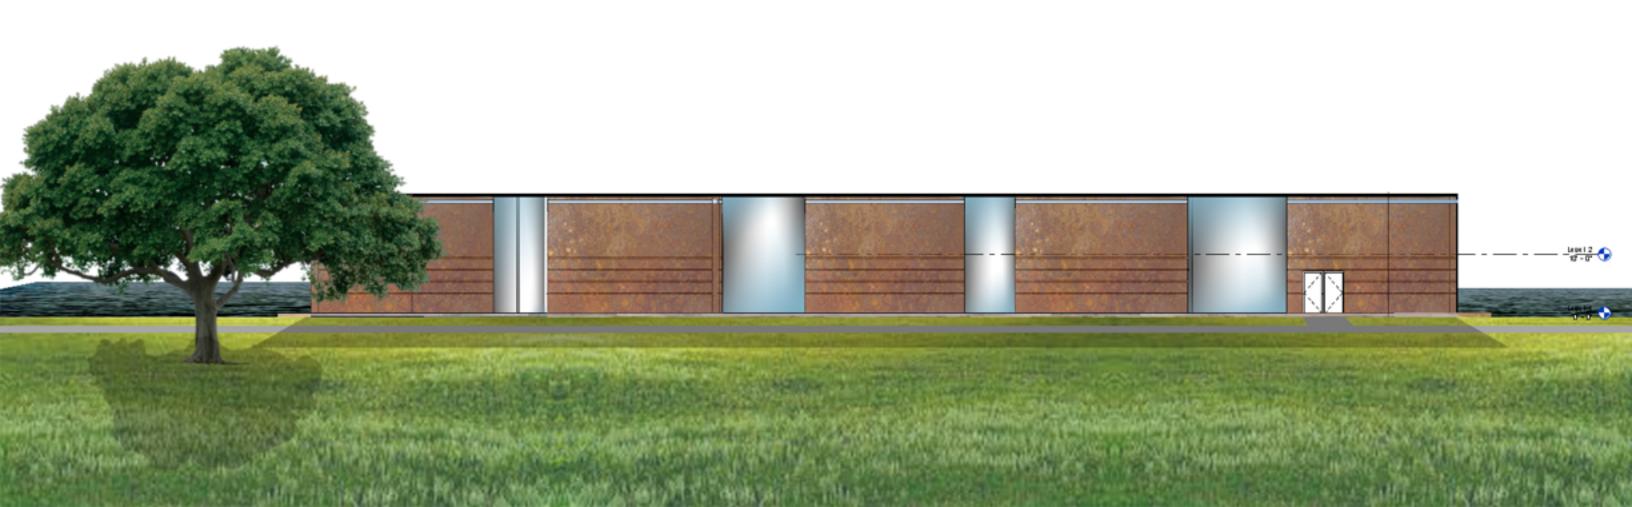

#### INFORMATION:

The original building is found in Turkey. It is called the Asma Bahceleri Office House. I extended the building in to 5 pods. And made all ceiling heights 2oft. This has made the building a little less than 10,000 square footage. The building overhangs the Ohio river. Giving the occupancts the experience of interative with the River without having to be in the water.

# ELEVATION