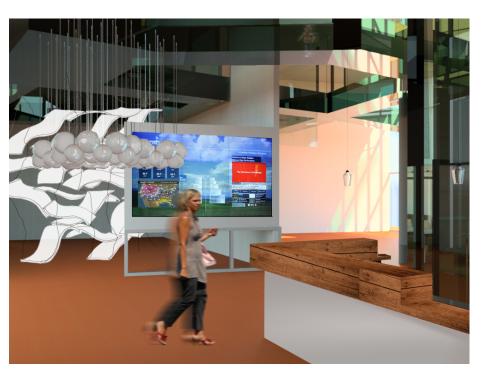

### APPROACH

Entrance is on the Northwest side facing toward the city.

Upon entering the Curious City you will be directed to the parking garage which is just west of the building. The parking garage is underground. This gives the occupant a curious experience before coming above ground to enter the building.