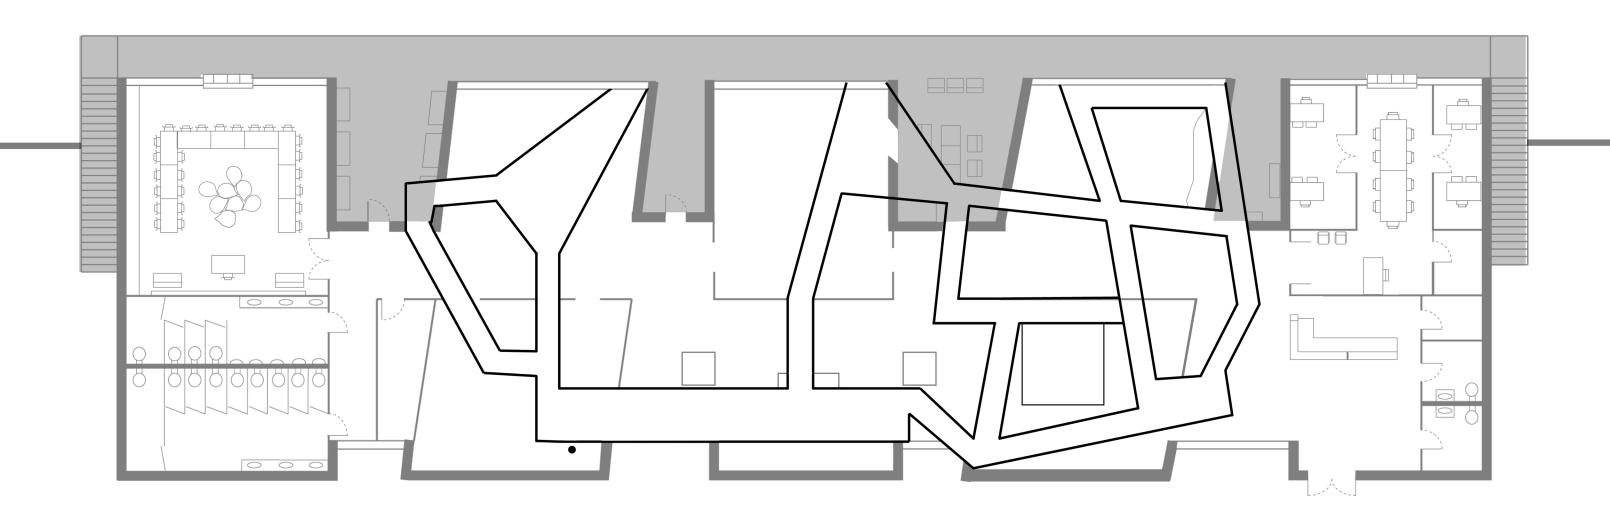

#### INFORMATION:

The original building is found in Turkey. It is called the Asma Bahceleri Office House. I extended the building in to 5 pods. And made all ceiling heights 2oft. This has made the building a little less than 10,000 square footage. The building overhangs the Ohio river. Giving the occupancts the experience of interative with the River without having to be in the water.

# LEVEL ONE

# LEVEL TWO